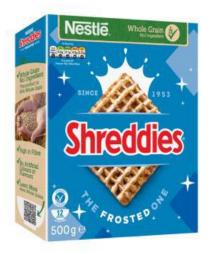

## WARNING Product Recall

**Brand:** Nestlé

**Product:** Frosted Shreddies

**Size:** 500g

**Best Before Date: 07.2025** 

Batches: 42870952, 42880952, 42890952, 42900952

Nestlé UK & Ireland is issuing a voluntary recall of the above Frosted Shreddies with a Best Before Date of 07.2025 and batch 42870952, 42880952, 42890952, 42900952 due to the risk of hard sugar pieces being found in the product.