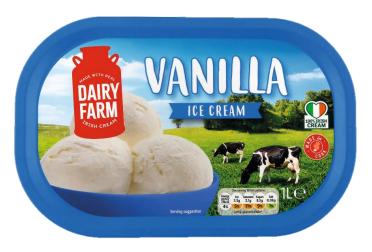

## WARNING Product Recall

**Brand:** Dairy Farm

**Product:** Vanilla Ice Cream Tub

Size: 1L

Best Before Date: June 2026

**Batch:** L24356B

Our supplier Lakeland Dairies is recalling the above Dairy Farm Vanilla Ice Cream Tub with a Best Before Date of June 2026 and batch L24356B as a precautionary measure due to some customers experiencing a chemical smell/taste from the product.